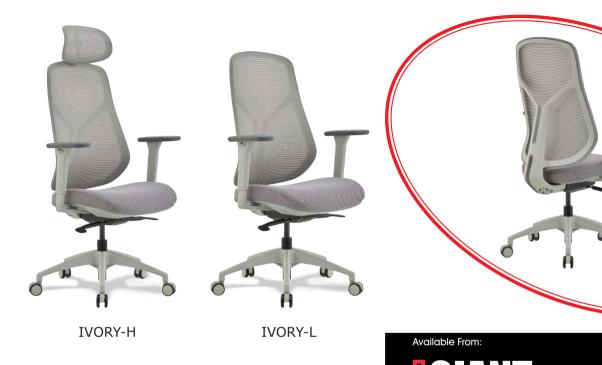

# **IVORY RANGE**

3-WAY ADJUSTABLE ARMS

#### Features:

Adjustable seat height Adjustable seat and back angle Adjustable seat depth (seat slider) 3-Way adjustable arms Auto weight tensioning
Synchron mechanism with 3 locking positions
620mm grey nylon 5 star base
Available in grey only