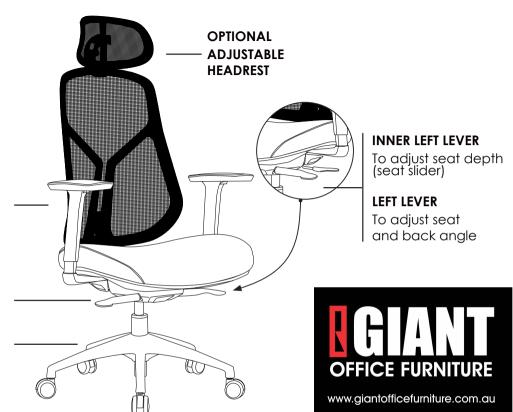

# **IVORY RANGE**

3-WAY ADJUSTABLE ARMS

### **RIGHT LEVER**

To adjust seat height

## **620MM GREY NYLON BASE** WITH CASTORS

Use soft tyred castors for tiles Use hard tyred castors for carpet

#### Features:

Adjustable seat height Adjustable seat and back angle Adjustable seat depth (seat slider) 3-Way adjustable arms Auto weight tensioning
Synchron mechanism with 3 locking positions
620mm grey nylon 5 star base
Available in grey only