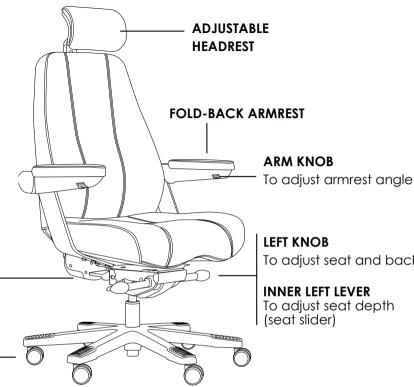

# **INNER RIGHT LEVER**

To adjust seat height

### **RIGHT KNOB**

To adjust weight tension

# 750MM BLACK ALUMINUM 6 STAR BASE WITH BRAKE CASTORS -

Use soft tyred castors for tiles Use hard tyred castors for carpet

To adjust seat and back angle

### **INNER LEFT LEVER**

To adjust seat depth (seat slider)