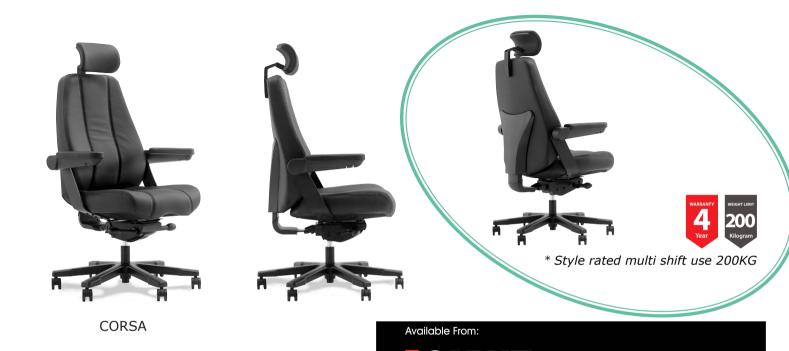

# CORSA RANGE

## Features:

Adjustable seat height
Adjustable seat and back angle
Adjustable seat depth (seat slider)
Adjustable weight tension
Adjustable headrest

Lockable incline, fold-back armrests
Moulded seat and back foam
Saddle seat
Synchron mechanism with 3 locking positions
750mm black aluminum 6 star base