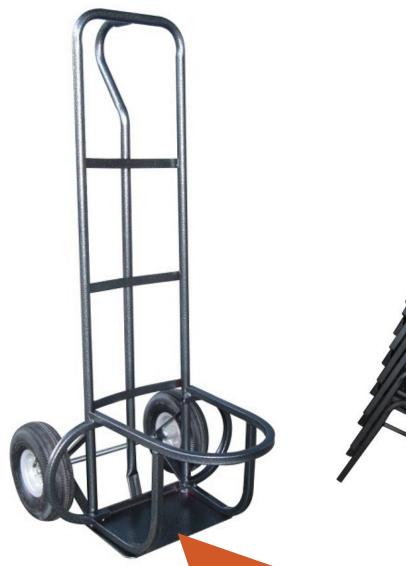

## **ABOUT**

High Quality Australian made chair trolley for moving Function Chairs

## FUNCTION CHAIR TROLLEY

## **FEATURES**

- 2 year structural warranty
- Made in Australia
- Steel frame, powdercoated black finish
- Supplied assembled
- Tubeless foam filled tyres
- Unit Weight: 15 kg