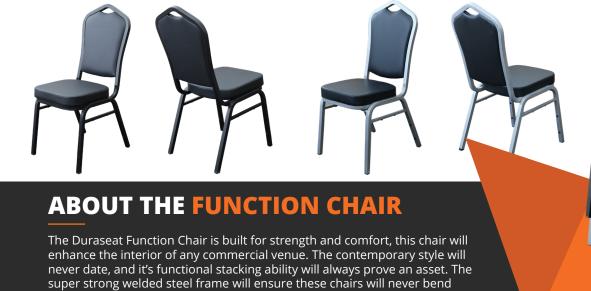

The Duraseat Function Chair is built for strength and comfort, this chair will enhance the interior of any commercial venue. The contemporary style will never date, and it's functional stacking ability will always prove an asset. The super strong welded steel frame will ensure these chairs will never bend out of shape or snap, and the commercial upholstery ensures easy cleaning, an important feature for any busy venue.

**FEATURES** 

out of shape or snap, and the commercial upholstery ensures easy cleaning,

- Stackable
- Suitable for indoor commercial use only

an important feature for any busy venue.

- Seat & Back: Cushion made with high resiliency foam. Quality fire retardant fabric
- Heavy duty 25mm square steel tube frame
- Dimensions: 440W x 530D x 930H x 460 Seat Height
- Unit Weight: 7kg
- SWL: 150kg

- Supplied assembled
- Chair trolley available
- Stocked In: Black Vinyl with Silver or Black Frame
- Replaceable feet

Available From: **OFFICE FURNITURE** 

158 Victoria Street, North Geelong Phone: (03) 52723280 www.giantofficefurniture.com.au