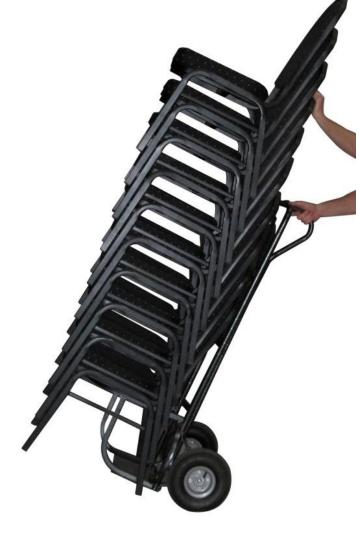

## **ABOUT**

High Quality Australian made chair trolley for moving Function Chairs

## FUNCTION CHAIR TROLLEY

## **FEATURES**

- 2 year structural warranty
- Made in Australia
- Steel frame, powdercoated black finish
- Supplied assembled
- Tubeless foam filled tyres
- Unit Weight: 15 kg