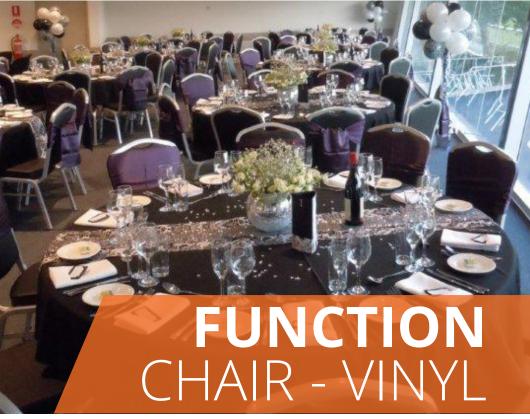

The Duraseat Function Chair is built for strength and comfort, this chair will enhance the interior of any commercial venue. The contemporary style will never date, and it's functional stacking ability will always prove an asset. The super strong welded steel frame will ensure these chairs will never bend out of shape or snap, and the commercial upholstery ensures easy cleaning, an important feature for any busy venue.