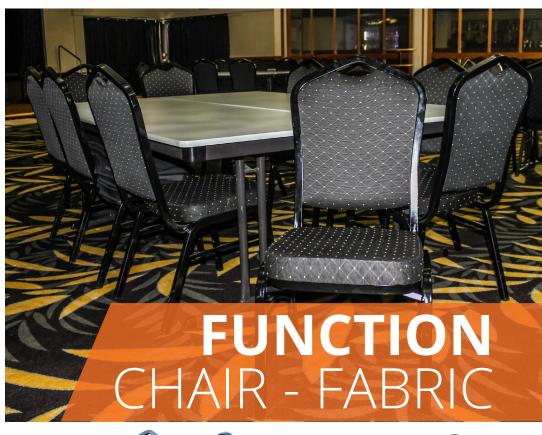

The Duraseat Function Chair is built for strength and comfort, this chair will enhance the interior of any commercial venue. The contemporary style will never date, and it's functional stacking ability will always prove an asset. The super strong welded steel frame will ensure these chairs will never bend out of shape or snap, and the commercial upholstery ensures easy cleaning, an important feature for any busy venue.

## **FEATURES**

- Stackable
- Suitable for indoor commercial use only
- Seat & Back: Cushion made with high resiliency foam.
   Quality fire retardant fabric
- Heavy duty 25mm square steel tube frame
- Dimensions: 440W x 530D x 930H x 460 Seat Height
- Unit Weight: 7kg
- SWL: 150kg

**FEATURES** 

out of shape or snap, and the commercial upholstery ensures easy cleaning,

- Stackable
- Suitable for indoor commercial use only

an important feature for any busy venue.

- Seat & Back: Cushion made with high resiliency foam. Quality fire retardant fabric
- Heavy duty 25mm square steel tube frame
- Dimensions: 440W x 530D x 930H x 460 Seat Height
- Unit Weight: 7kg
- SWL: 150kg