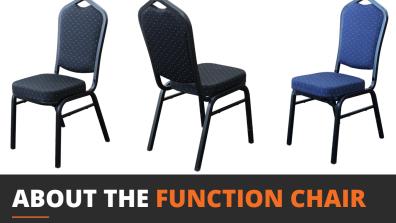

The Duraseat Function Chair is built for strength and comfort, this chair will enhance the interior of any commercial venue. The contemporary style will never date, and it's functional stacking ability will always prove an asset. The super strong welded steel frame will ensure these chairs will never bend out of shape or snap, and the commercial upholstery ensures easy cleaning, an important feature for any busy venue.

## **FEATURES**

- Stackable
- Suitable for indoor commercial use only
- Seat & Back: Cushion made with high resiliency foam.
   Quality fire retardant fabric
- Heavy duty 25mm square steel tube frame
- Dimensions: 440W x 530D x 930H x 460 Seat Height
- Unit Weight: 7kg
- SWL: 150kg

- Supplied assembled
- · Chair trolley available
- Stocked In: Dark Blue Fabric with Gold Fleck or Black Fabric with Gold Fleck
- · Replaceable feet

Available From:

IGANT
OFFICE FURNITURE

158 Victoria Street, North Geelong Phone: (03) 52723280 www.giantofficefurniture.com.au