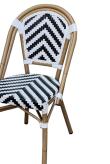

## **EFEL CHAIR**

-

Call

Introducing the Eiffel Chair, the perfect way to add a touch of Parisian chic to the home or hospitality business. Crafted with precision and high-quality materials, this chair is designed to offer both durability and aesthetic appeal. Featuring a Natural Bamboo Look Coated Aluminium Frame and UV resistant PE Wicker, the Eiffel Chair is built to withstand the elements, making it an excellent choice for outdoor use.

## **FEATURES**

- Brand: Durafurn®
- Natural Bamboo Look Coated Alumnium Frame & UV
  resistant PE Wicker
- Lightweight
- Sleek, sophisticated polished finish
- 3 Year warranty
- SWL 150kg

- Suitable for indoor & outdoor commercial application
- Available in white with black, grey or blue chevron as well as black and white check.
- Dimensions: 890mm H x 460mm W x 580mm D
- Seat Height: 450mm