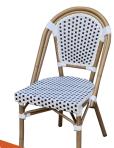

## **EFEL CHAIR**

-

Call

Introducing the Eiffel Chair, the perfect way to add a touch of Parisian chic to the home or hospitality business. Crafted with precision and high-quality materials, this chair is designed to offer both durability and aesthetic appeal. Featuring a Natural Bamboo Look Coated Aluminium Frame and UV resistant PE Wicker, the Eiffel Chair is built to withstand the elements, making it an excellent choice for outdoor use.

## **FEATURES**

- Brand: Durafurn®
- Natural Bamboo Look Coated Alumnium Frame & UV
  resistant PE Wicker
- Lightweight
- Sleek, sophisticated polished finish
- 3 Year warranty
- SWL 150kg

- Suitable for indoor & outdoor commercial application
- Available in white with black, grey or blue chevron as well as black and white check.
- Dimensions: 890mm H x 460mm W x 580mm D
- Seat Height: 450mm