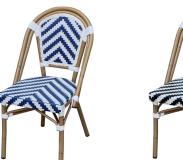

## **EFEL CHAIR**

-

Call

Introducing the Eiffel Chair, the perfect way to add a touch of Parisian chic to the home or hospitality business. Crafted with precision and high-quality materials, this chair is designed to offer both durability and aesthetic appeal. Featuring a Natural Bamboo Look Coated Aluminium Frame and UV resistant PE Wicker, the Eiffel Chair is built to withstand the elements, making it an excellent choice for outdoor use.

## **FEATURES**

- Brand: Durafurn®
- Natural Bamboo Look Coated Alumnium Frame & UV
  resistant PE Wicker
- Lightweight
- Sleek, sophisticated polished finish
- 3 Year warranty
- SWL 150kg

- Suitable for indoor & outdoor commercial application
- Available in white with black, grey or blue chevron as well as black and white check.
- Dimensions: 890mm H x 460mm W x 580mm D
- Seat Height: 450mm