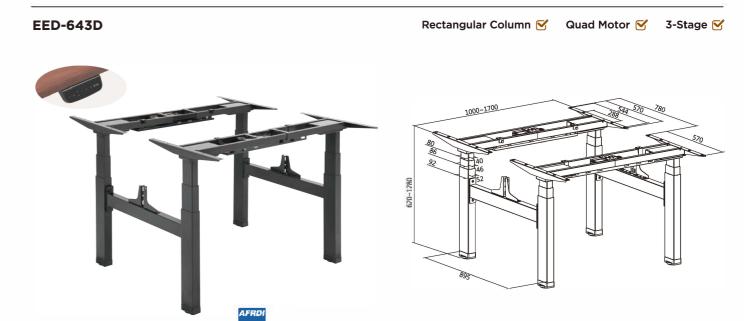

# **ELECTRIC MULTI-MOTOR SIT-STAND DESKS**

EED-6 SERIES

Note: Dimensions in the line drawings are mm.

| Item No.        | EED-643D       |  |
|-----------------|----------------|--|
| Width Range     | 1000-1700mm    |  |
| Height Range    | 620-1280mm     |  |
| Weight Capacity | 125kgx2        |  |
| Control Type    | Touch          |  |
| Max. Speed      | 38mm/s         |  |
| Decibel         | <50dB          |  |
| Power Input     | 100-240V       |  |
| Colour Options  | Black or white |  |