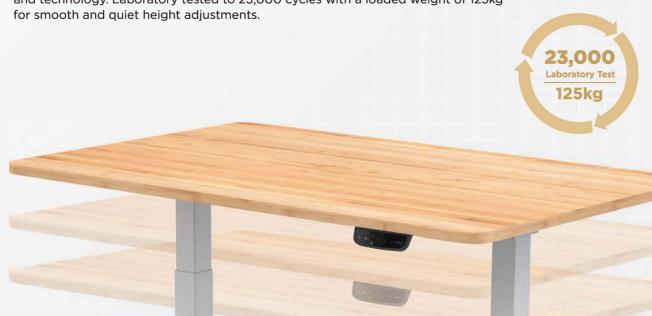

# **Electric Multi-Motor** Sit-Stand Desks

The EED-6 Series is a high-performance adjustable frame that combines durability and technology. Laboratory tested to 23,000 cycles with a loaded weight of 125kg for smooth and quiet height adjustments.