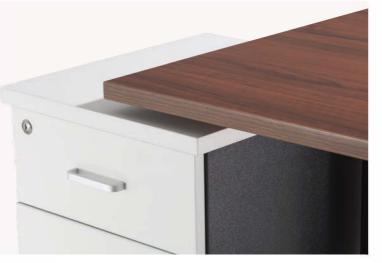

# **User Programmable Height Range**

Customise the upper and lower height settings to accommodate objects around you, such as under desk cabinets or storage units.