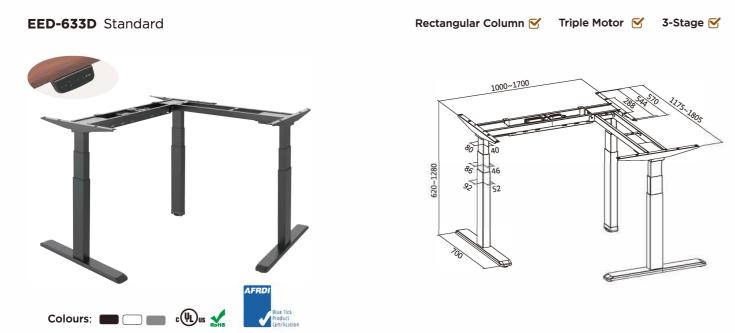

# **ELECTRIC MULTI-MOTOR SIT-STAND DESKS**

**EED-6 SERIES** 

Note: Dimensions in the line drawings are mm.

| Item No.        | EED-623D             | EED-633D                  |
|-----------------|----------------------|---------------------------|
| Width Range     | 1000-1700mm          | 1000-1700mm & 1175-1805mm |
| Height Range    | 620-1280mm           | 620-1280mm                |
| Weight Capacity | 125kg                | 150kg                     |
| Control Type    | Touch                | Touch                     |
| Max. Speed      | 38mm/s               | 38mm/s                    |
| Decibel         | <50dB                | <50dB                     |
| Power Input     | 100-240V             | 110/230V                  |
| Colour Options  | Black, white or grey | Black, white or grey      |