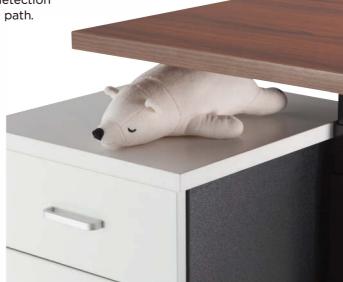

# **User Programmable Height Range**

Customise the upper and lower height settings to accommodate objects around you, such as under desk cabinets or storage units.