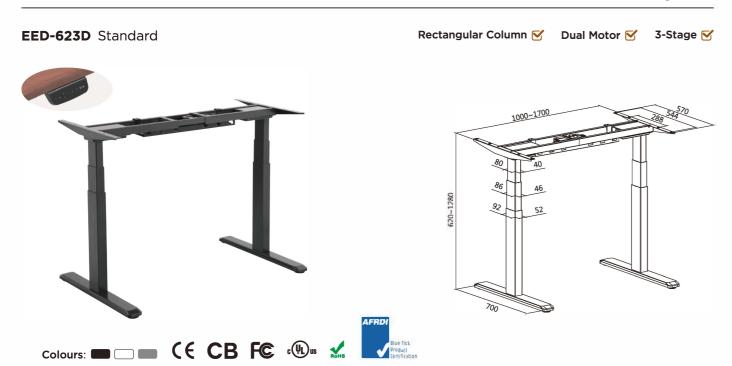

# **ELECTRIC MULTI-MOTOR SIT-STAND DESKS**

**EED-6 SERIES** 

Note: Dimensions in the line drawings are mm.

| Item No.        | EED-623D             | EED-633D                  |
|-----------------|----------------------|---------------------------|
| Width Range     | 1000-1700mm          | 1000-1700mm & 1175-1805mm |
| Height Range    | 620-1280mm           | 620-1280mm                |
| Weight Capacity | 125kg                | 150kg                     |
| Control Type    | Touch                | Touch                     |
| Max. Speed      | 38mm/s               | 38mm/s                    |
| Decibel         | <50dB                | <50dB                     |
| Power Input     | 100-240V             | 110/230V                  |
| Colour Options  | Black, white or grey | Black, white or grey      |