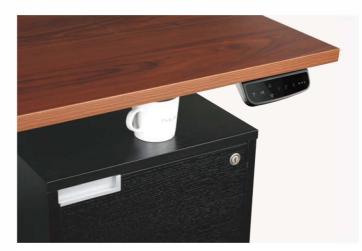

### **Memory Control Panel**

### **OVERLOAD PROTECTION**

Automatic shut-down if desktop weight has reached maximum capacity. Prevents damage and ensures longevity.