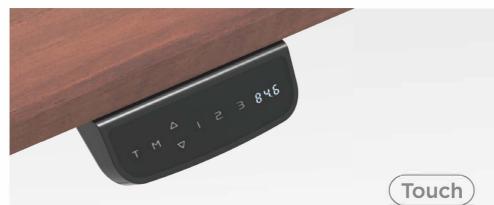

# **Electric Multi-Motor** Sit-Stand Desks

# **ELECTRIC MULTI-MOTOR SIT-STAND DESKS**

# **CONTROL**

### **Memory Control Panel**











### **OVERLOAD PROTECTION**

Automatic shut-down if desktop weight has reached maximum capacity. Prevents damage and ensures longevity.





### **EED-6 Series**

# **Electric Multi-Motor** Sit-Stand Desks

The EED-6 Series is a high-performance adjustable frame that combines durability and technology. Laboratory tested to 23,000 cycles with a loaded weight of 125kg for smooth and quiet height adjustments.











# **User Programmable Height Range**

Customise the upper and lower height settings to accommodate objects around you, such as under desk cabinets or storage units.





# **ELECTRIC MULTI-MOTOR SIT-STAND DESKS**

**EED-6 SERIES** 

Note: Dimensions in the line drawings are mm.





| Item No.        | EED-623D             | EED-633D                  |
|-------------