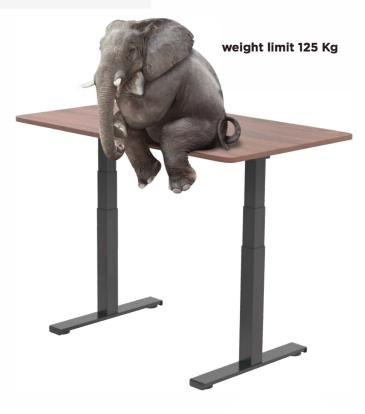

### **OVERLOAD PROTECTION**

Automatic shut-down if desktop weight has reached maximum capacity. Prevents damage and ensures longevity.