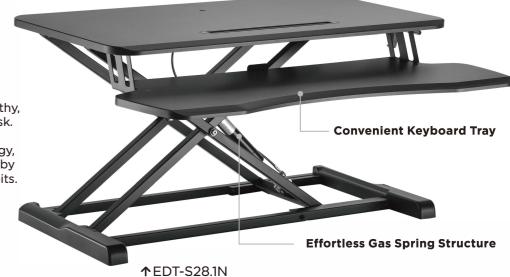

## GAS SPRING SCISSOR LIFT SIT-STAND DESK CONVERTERS

EDT-S28 SERIES

## GAS SPRING SCISSOR LIFT SIT-STAND DESK CONVERTERS

EDT-S28 SERIES

Note: Dimensions in the line drawings are mm.

**EDT-S28.1N** Compact Surface with Deluxe Desktop

EDT-S28.2N Standard Surface with Deluxe Desktop