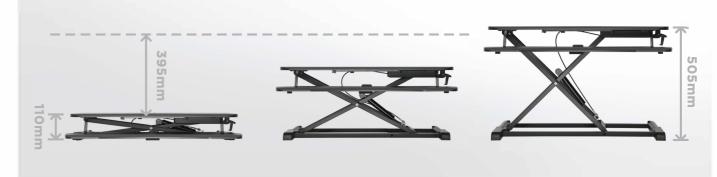

## Smooth Gas Spring Height Adjustment

accommodates most users

Colours:

| Item No.                    | EDT-S28.1N        | EDT-S28.2N        |
|-----------------------------|-------------------|-------------------|
| Worksurface Material        | MDF & PVC         | MDF & PVC         |
| Product Dimensions          | 800x615x110-505mm | 950x615x110-505mm |
| Worksurface Size            | 800x400mm         | 950x400mm         |
| Tabletop Thickness          | 15mm              | 15mm              |
| Height Range                | 110-505mm         | 110-505mm         |
| Worksurface Weight Capacity | 15kg              | 15kg              |
| Keyboard Weight Capacity    | 2kg               | 2kg               |