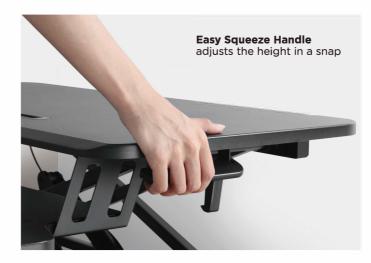

## GAS SPRING SCISSOR LIFT SIT-STAND DESK CONVERTERS

EDT-S28 SERIES

## A Sleek design combined with strong holding power

EDT-S28 Series will turn any workspace into an active, healthy, height adjustable sit-stand desk. With EDT-S28 Series, you can increase movement, gain energy, and become more productive by adopting new active work habits.



## Smooth Gas Spring Height Adjustment

accommodates most users







## GAS SPRING SCISSOR LIFT SIT-STAND DESK CONVERTERS

EDT-S28 SERIES

Note: Dimensions in the line drawings are mm.

**EDT-S28.1N** Compact Surface with Deluxe Desktop





EDT-S28.2N Standard Surface with Deluxe Desktop



Colours:

| Item No.                    | EDT-S28.1N        | EDT-S28.2N        |
|-----------------------------|-------------------|-------------------|
| Worksurface Material        | MDF & PVC         | MDF & PVC         |
| Product Dimensions          | 800x615x110-505mm | 950x615x110-505mm |
| Worksurface Size            | 800x400mm         | 950x400mm         |
| Tabletop Thickness          | 15mm              | 15mm              |
| Height Range                | 110-505mm         | 110-505mm         |
| Worksurface Weight Capacity | 15kg              | 15kg