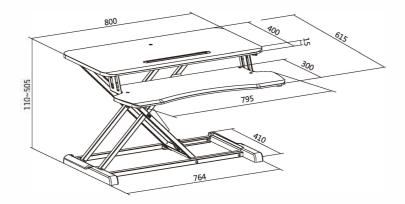

## GAS SPRING SCISSOR LIFT SIT-STAND DESK CONVERTERS

EDT-S28 SERIES

Note: Dimensions in the line drawings are mm.

**EDT-S28.1N** Compact Surface with Deluxe Desktop

EDT-S28.2N Standard Surface with Deluxe Desktop

Colours:

| Item No.                    | EDT-S28.1N        | EDT-S28.2N        |
|-----------------------------|-------------------|-------------------|
| Worksurface Material        | MDF & PVC         | MDF & PVC         |
| Product Dimensions          | 800x615x110-505mm | 950x615x110-505mm |
| Worksurface Size            | 800x400mm         | 950x400mm         |
| Tabletop Thickness          | 15mm              | 15mm              |
| Height Range                | 110-505mm         | 110-505mm         |
| Worksurface Weight Capacity | 15kg              | 15kg              |
| Keyboard Weight Capacity    | 2kg               | 2kg               |