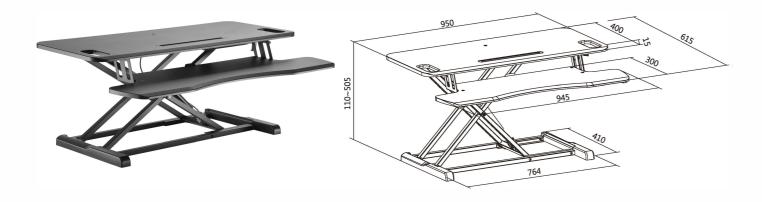

## GAS SPRING SCISSOR LIFT SIT-STAND DESK CONVERTERS

EDT-S28 SERIES

Note: Dimensions in the line drawings are mm.

**EDT-S28.1N** Compact Surface with Deluxe Desktop

EDT-S28.2N Standard Surface with Deluxe Desktop

Colours:

| Item No.                    | EDT-S28.1N        | EDT-S28.2N        |
|-----------------------------|-------------------|-------------------|
| Worksurface Material        | MDF & PVC         | MDF & PVC         |
| Product Dimensions          | 800x615x110-505mm | 950x615x110-505mm |
| Worksurface Size            | 800x400mm         | 950x400mm         |
| Tabletop Thickness          | 15mm              | 15mm              |
| Height Range                | 110-505mm         | 110-505mm         |
| Worksurface Weight Capacity | 15kg              | 15kg              |
| Keyboard Weight Capacity    | 2kg               | 2kg               |