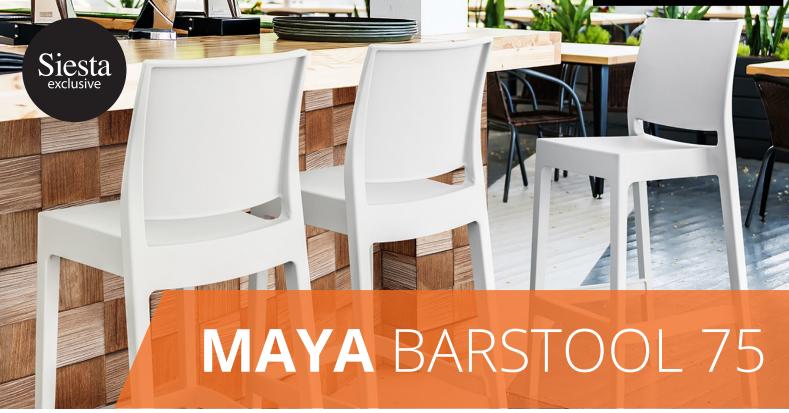

Maya stacking bar stool h.75 cm is produced with a single injection of polypropylene reinforced with glass fiber obtained by means of the latest generation of air moulding technology with neutral tones. For indoor and outdoor use. Available in Black, Dark Grey, Taupe and White.

## **FEATURES**

- Stackable
- Suitable for indoor and outdoor commercial use
- Made of UV stabilised polypropylene reinforced with glass fibre
- Dimensions: 450W x 510D x 1080H x 750 Seat Height
- Unit Weight: 5kg
- SWL: 135 kg