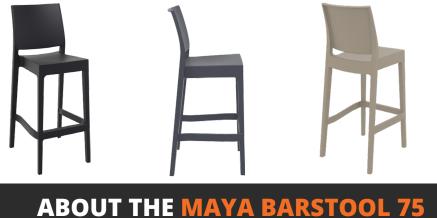

Maya stacking bar stool h.75 cm is produced with a single injection of polypropylene reinforced with glass fiber obtained by means of the latest generation of air moulding technology with neutral tones. For indoor and outdoor use. Available in Black, Dark Grey, Taupe and White.

- Supplied assembled
- Weather resistant, UV Stabilised
- Stocked in: Black, Anthracite, Taupe, White
- Matching product to the Maya Chair
- Made in Europe