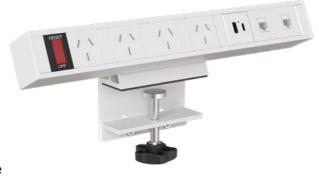

## **Desktop Power Board**

Ready to go right out of the box the Desktop Power Board presents a unique array of access points right at the desktop facing the user:

- 4 standard AU/NZ power points
- 2 RJ45 data access points
- 1 USB A
- 1 USB C
- On/Off lighted switch

This gives you full control of your access points without clambering under the desk or chasing the cables to a wall outlet, everything is under your control within arm's reach.

To make it easy to mount and connect, this unit comes with a 3 metre power cable and desktop clamp which fits to any desk or work surface. The 3 metre cable allows for adjusting sit/stand desks. For further peace of mind the Sylex Desktop Power Board also has built-in surge suppression with a safety reset.