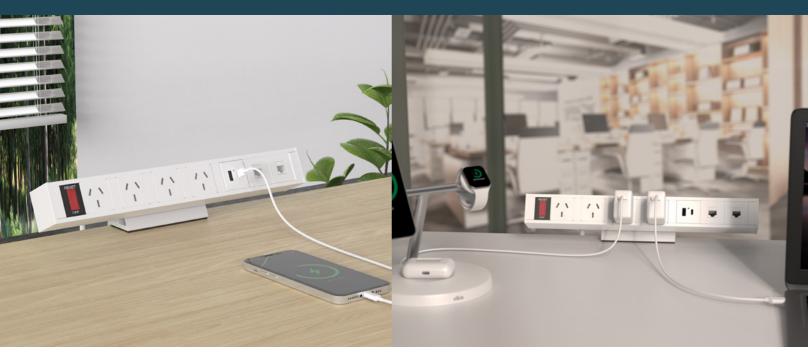

## **Desktop Power Board**

Ready to go right out of the box the Desktop Power Board presents a unique array of access points right at the desktop facing the user:

- 4 standard AU/NZ power points
- 2 RJ45 data access points
- 1 USB A
- 1 USB C
- On/Off lighted switch

This gives you full control of your access points without clambering under the desk or chasing the cables to a wall outlet, everything is under your control within arm's reach.

To make it easy to mount and connect, this unit comes with a 3 metre power cable and desktop clamp which fits to any desk or work surface. The 3 metre cable allows for adjusting sit/stand desks. For further peace of mind the Sylex Desktop Power Board also has built-in surge suppression with a safety reset.

If you are over hunting for cable connections and tired of waiting for techs to come and install wiring harnesses and outlet points then help with the cable jungle is right at hand.

158 Victoria Street, North Geelong Phone: (03) 52723280 www.giantofficefurniture.com.au