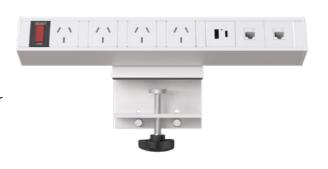

## **Desktop Power Board**

Ready to go right out of the box the Desktop Power Board presents a unique array of access points right at the desktop facing the user:

- 4 standard AU/NZ power points
- 2 RJ45 data access points
- 1 USB A
- 1 USB C
- On/Off lighted switch

This gives you full control of your access points without clambering under the desk or chasing the cables to a wall outlet, everything is under your control within arm's reach.

To make it easy to mount and connect, this unit comes with a 3 metre power cable and desktop clamp which fits to any desk or work surface. The 3 metre cable allows for adjusting sit/stand desks. For further peace of mind the Sylex Desktop Power Board also has built-in surge suppression with a safety reset.