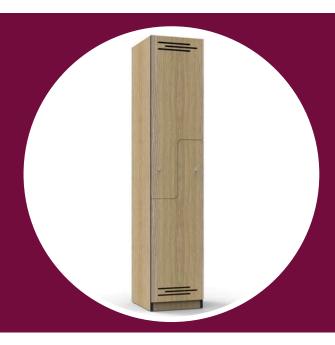

#### 1 Door

Overall Width : 305mm Overall Depth : 455mm Overall Height : 1850mm

Includes 1 x Hat Shelf & 1 x Hanging Rail

#### 2 Door

Overall Width: 305mm Overall Depth: 455mm Overall Height: 1850mm

Includes 1 x Hanging Rail per Locker