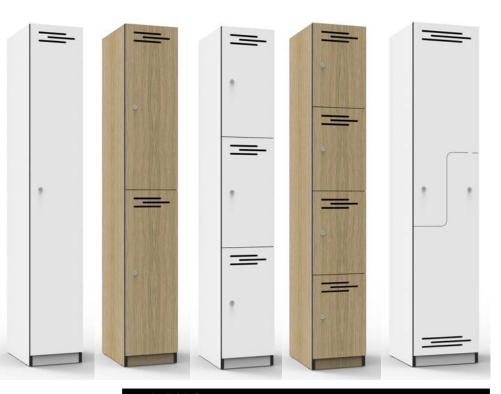

#### 1 Door

Overall Width : 305mm Overall Depth : 455mm Overall Height : 1850mm

Includes 1 x Hat Shelf & 1 x Hanging Rail

#### 2 Door

Overall Width: 305mm Overall Depth: 455mm Overall Height: 1850mm

Includes 1 x Hanging Rail per Locker

#### 3 DOOR

Overall Width: 305mm Overall Depth: 455mm Overall Height: 1850mm

3 x Empty Locker Compartments

### 4 Door

Overall Width: 305mm Overall Depth: 455mm Overall Height: 1850mm

4 x Empty Locker Compartments

#### **2 DOOR STEP**

Overall Width: 380mm Overall Depth: 455mm Overall Height: 1850mm

Includes 1 x Hanging Rail per Locker