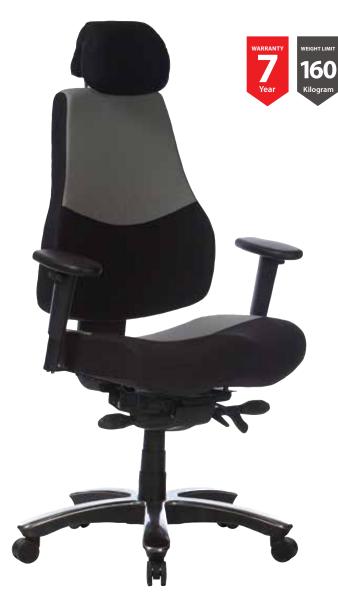

## **RANGER**

## FEATURES .

- » Adjustable seat height
- » Adjustable seat depth
- » Adjustable seat and back angle
- » Adjustable headrest
- » Adjustable arms
- » Adjustable weight tension
- » Moulded seat and back foam
- » Synchron mechanism with 3 locking positions
- » Double steel strengthened for both seat and back
- » Saddle seat
- » 720mm Aluminium base
- » Available in black and grey only
- » AFRDI tested to level 6
- » AFRDI tested to multi shift use 160kg
- » 7 Year warranty
- » Weight limit is 160kg