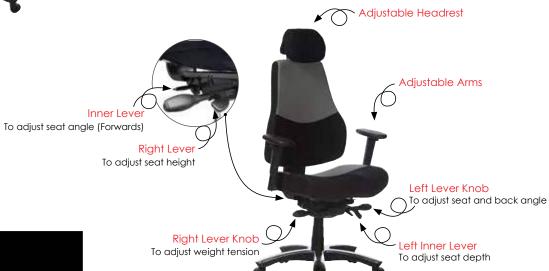

## FEATURES .

- » Adjustable seat height
- » Adjustable seat depth
- » Adjustable seat and back angle
- » Adjustable headrest
- » Adjustable arms
- » Adjustable weight tension
- » Moulded seat and back foam
- » Synchron mechanism with 3 locking positions
- » Double steel strengthened for both seat and back
- » Saddle seat
- » 720mm Aluminium base
- » Available in black and grey only
- » AFRDI tested to level 6
- » AFRDI tested to multi shift use 160kg
- » 7 Year warranty
- » Weight limit is 160kg