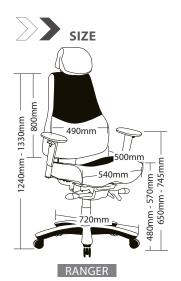

## FEATURES .

- » Adjustable seat height
- » Adjustable seat depth
- » Adjustable seat and back angle
- » Adjustable headrest
- » Adjustable arms
- » Adjustable weight tension
- » Moulded seat and back foam
- » Synchron mechanism with 3 locking positions
- » Double steel strengthened for both seat and back
- » Saddle seat
- » 720mm Aluminium base
- » Available in black and grey only
- » AFRDI tested to level 6
- » AFRDI tested to multi shift use 160kg
- » 7 Year warranty
- » Weight limit is 160kg