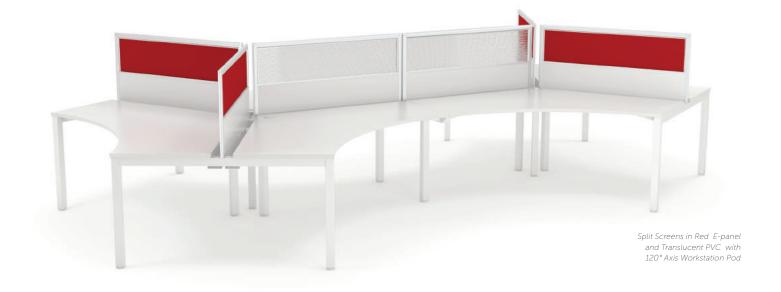

# AXIS SPLIT SCREENS

A functional European style acoustic screen system which helps with noise control and can be used as a desktop whiteboard.

### STANDARD FEATURES

- E-panel or Translucent PVC insert to the top 300mm
- White melamine below
- 21mm thickness
- Sits 500mm above desk height
- E-panel insert is pinnable
- Desk hung or above desk mount
- Transom can be used as shelf or tray mount

### **SPLIT SCREEN INSERTS**

Red E-Panel

Translucent PVC

## SPLIT SCREEN EXAMPLES

Desk hung split screen with E-panel insert

Desk hung split screen with Translucent PVC insert

Desk mount split screen with E-panel insert