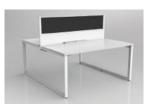

# AXIS SPLIT SCREENS

A functional European style acoustic screen system which helps with noise control and can be used as a desktop whiteboard.

### STANDARD FEATURES

- E-panel or Translucent PVC insert to the top 300mm
- White melamine below
- 21mm thickness
- Sits 500mm above desk height
- E-panel insert is pinnable
- Desk hung or above desk mount
- Transom can be used as shelf or tray mount

## SPLIT SCREEN EXAMPLES

Desk hung split screen with E-panel insert

Desk hung split screen with Translucent PVC insert

Desk mount split screen with E-panel insert