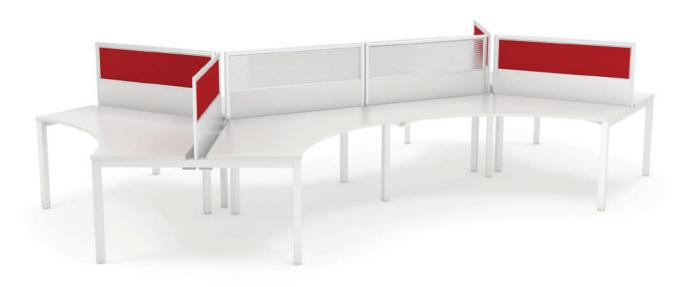

# AXIS SPLIT SCREENS

A functional European style acoustic screen system which helps with noise control and can be used as a desktop whiteboard.

### STANDARD FEATURES

- E-panel or Translucent PVC insert to the top 300mm
- White melamine below
- 21mm thickness
- Sits 500mm above desk height
- E-panel insert is pinnable
- Desk hung or above desk mount
- Transom can be used as shelf or tray mount

### **SPLIT SCREEN INSERTS**

Red E-Panel

Translucent PVC

## SPLIT SCREEN EXAMPLES

Desk hung split screen with E-panel insert

Desk hung split screen with Translucent PVC insert

Desk mount split screen with E-panel insert