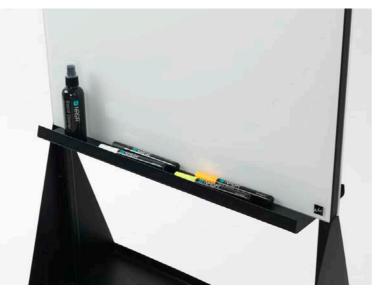

## Magnetic Mobile Glassboard 1200 mm. Height 2050 mm

- PURE White with black metal stand.
- The board can be used with magnets and marker for write on/wipe off function.
- NAGA mobile glass board is a multi-functional board.
- There are wheels under the board so it can easily be moved.
- There is glass board on both sides and a built-in pen tray.
- On one side of the mobile there is a room for storage and on the other side a small additional glass board.
- All three glass boards on this mobile board are magnetic and have the same write on/wipe off function
- The mobile board can also be used as a separation between 2 workspaces.
- It is also an option to use flipchart on this mobile board. Flip chart holder can be purchased separately.