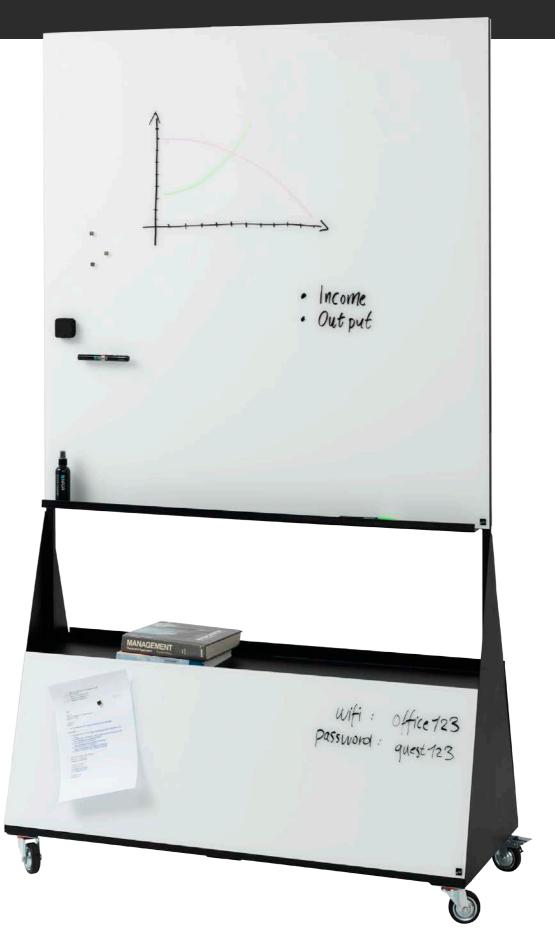

## Mobile Glassboard

| S | SIZE mm    | COLOUR | DESCRIPTION                    |
|---|------------|--------|--------------------------------|
| 1 | 200 x 2050 | White  | Mobile Magnetic Glassboard     |
|   |            | Black  | Flipchart Pad holder accessory |
|   |            |        |                                |

## Magnetic Mobile Glassboard 1200 mm. Height 2050 mm

- PURE White with black metal stand.
- The board can be used with magnets and marker for write on/wipe off function.
- NAGA mobile glass board is a multi-functional board.
- There are wheels under the board so it can easily be moved.
- There is glass board on both sides and a built-in pen tray.
- On one side of the mobile there is a room for storage and on the other side a small additional glass board.
- All three glass boards on this mobile board are magnetic and have the same write on/wipe off function
- The mobile board can also be used as a separation between 2 workspaces.
- It is also an option to use flipchart on this mobile board. Flip chart holder can be purchased separately.