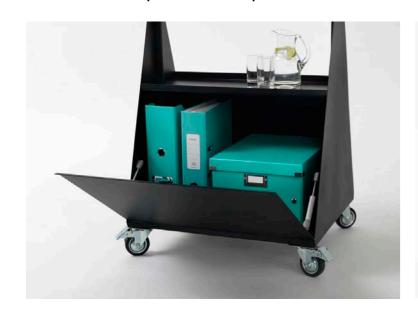

## Magnetic Mobile Glassboard 1200 mm. Height 2050 mm

- PURE White with black metal stand.
- The board can be used with magnets and marker for write on/wipe off function.
- NAGA mobile glass board is a multi-functional board.
- There are wheels under the board so it can easily be moved.
- There is glass board on both sides and a built-in pen tray.
- On one side of the mobile there is a room for storage and on the other side a small additional glass board.
- All three glass boards on this mobile board are magnetic and have the same write on/wipe off function
- The mobile board can also be used as a separation between 2 workspaces.
- It is also an option to use flipchart on this mobile board. Flip chart holder can be purchased separately.