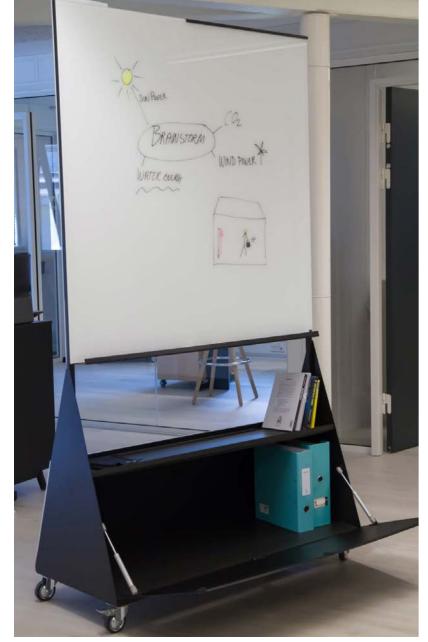

## Magnetic Mobile Glassboard 1200 mm. Height 2050 mm

- PURE White with black metal stand.
- The board can be used with magnets and marker for write on/wipe off function.
- NAGA mobile glass board is a multi-functional board.
- There are wheels under the board so it can easily be moved.
- There is glass board on both sides and a built-in pen tray.
- On one side of the mobile there is a room for storage and on the other side a small additional glass board.
- All three glass boards on this mobile board are magnetic and have the same write on/wipe off function
- The mobile board can also be used as a separation between 2 workspaces.
- It is also an option to use flipchart on this mobile board. Flip chart holder can be purchased separately.