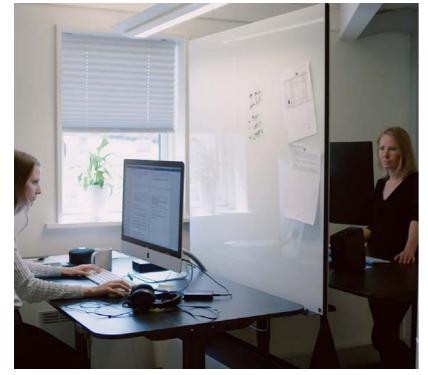

## Magnetic Mobile Glassboard 1200 mm. Height 2050 mm

- PURE White with black metal stand.
- The board can be used with magnets and marker for write on/wipe off function.
- NAGA mobile glass board is a multi-functional board.
- There are wheels under the board so it can easily be moved.
- There is glass board on both sides and a built-in pen tray.
- On one side of the mobile there is a room for storage and on the other side a small additional glass board.
- All three glass boards on this mobile board are magnetic and have the same write on/wipe off function
- The mobile board can also be used as a separation between 2 workspaces.
- It is also an option to use flipchart on this mobile board. Flip chart holder can be purchased separately.